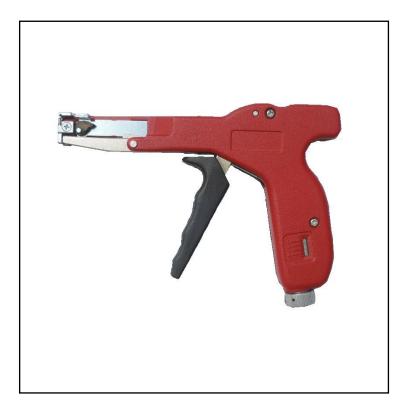

## **RS PRO Tie Gun**

RS Stock No.: 811-1732

RS Professionally Approved Products bring to you professional quality parts across all product categories. Our product range has been tested by engineers and provides a comparable quality to the leading brands without paying a premium price.

## Product Description ATTRIBUTE 1

- · Automatically cutting when tightens up.
- · Quickly tightens and cuts cable tie tail for one step application.
- · Excellent for industrial assembly.
- For tie width 2.2~4.8mm