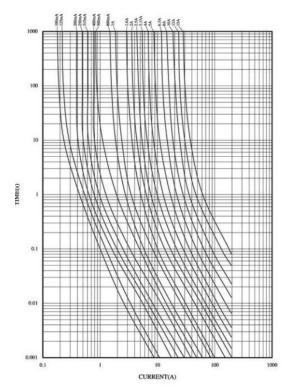

#### 50T RoHS 1-T CHARACTERISTICS CURVE 50T RoHS

### ELECTRICAL CHARACTERISTICS:

|        | RATING | BLOWING TIME |           |
|--------|--------|--------------|-----------|
| KATING |        | 32-100mA     | 125mA-15A |
| 2.1In  | Max    | 2min         | 2min      |
| 2.75In | Min    | 200ms        | 600ms     |
|        | Max    | 10sec        | 10sec     |
| 4In    | Min    | 40ms         | 150ms     |
|        | Max    | 3sec         | 3sec      |
| 10In   | Min    | 10ms         | 20ms      |
|        | Max    | 300ms        | 300ms     |