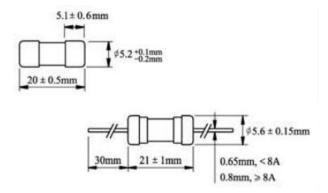

### **Datasheet**

**ENGLISH** 

Conquer 5 x 20 mm T Cartridge Fuse, 0.16 A, 250 V ac

RS Stock Number: 610-9866

Part Number: VBS USL 250mA 250V (05)



## **Dimensions: (mm)**



# **Specifications**

BREAKING CAPACITY: 35A OR 10In WHICHEVER IS GREATER

### ELECTRICAL CHARACTERISTICS:

|        | RATING | BLOWING TIME |           |
|--------|--------|--------------|-----------|
| KATING |        | 32-100mA     | 125mA-15A |
| 2.1In  | Max    | 2min         | 2min      |
| 2.75In | Min    | 200ms        | 600ms     |
|        | Max    | 10sec        | 10sec     |
| 4In    | Min    | 40ms         | 150ms     |
|        | Max    | 3sec         | 3sec      |
| 10In   | Min    | 10ms         | 20ms      |
|        | Max    | 300ms        | 300ms     |

UL File Number: E82636

#### 50T RoHS 1-T CHARACTERISTICS CURVE 50T RoHS