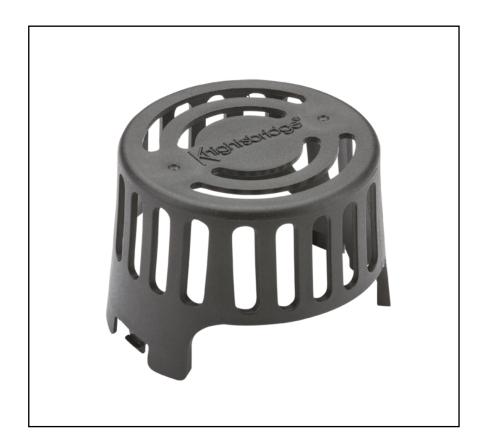

#### **Product Description**

The RS PRO IC rated cover ensure the safety of the tilted downlight can be operated under standard insulation. The black plastic cage is simply clipped onto the downlight.

## **Features**

- Cover for tilted LED downlight
- Polycarbonate construction
- Easy to install
- Clip in design
- Dimensions of 70 x 50mm

### **General Specifications**

| Depth      | 50mm             |
|------------|------------------|
| Diameter   | 71 mm            |
| Dimensions | 70(Dia.) x 50 mm |
| Finish     | Black            |