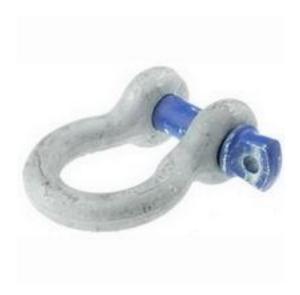

#### **Product Details**

RS Pro shackle is made of zinc plated steel and it has galvanised alloy steel shackles with screw pin. This bow shackle with 19.1 mm diameter, withstands 4.75t load. The bow shackle meets BS EN 13889-2003 and federal specification RR-C-271D and type IVA standards.

### **Features and Benefits**

- Galvanised alloy steel shackles with screw pin.
- Meets BS EN 13889-2003 and federal specification RR-C-271D and type IVA standards.
- Pin diameter of 22.4 mm
- Jaw width of 31.8 mm
- Screw pin