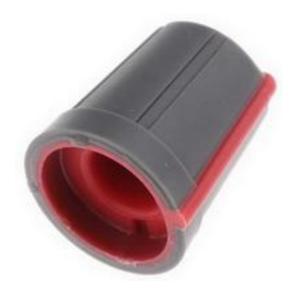

#### **Product Details**

RS Pro potentiometer knob has a grey body with 13 mm diameter. This knob fits 6 mm shafts and includes a red indicator. The spline-textured body offers superior grip.

## **Specifications:**

| Body Colour      | Grey          |
|------------------|---------------|
| For Use With     | Potentiometer |
| Indicator Colour | Red           |
| Knob Type        | Push On Knob  |
| Material         | Plastic       |
| Knob Diameter    | 13 mm         |
| Knob Height      | 15 mm         |
| Shaft Size       | 6 mm          |
| Depth            | 11.4 mm       |