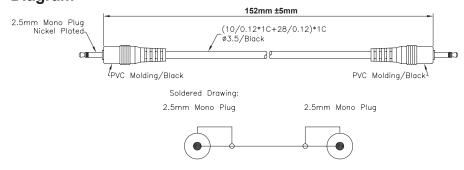

## **Diagram**

## **Specifications**

Connector Type A : 2.5mm Mono Phone Plug
Connector Type B : 2.5mm Mono Phone Plug

Cable Length : 152mm (6ft)
Jacket Colour : Black