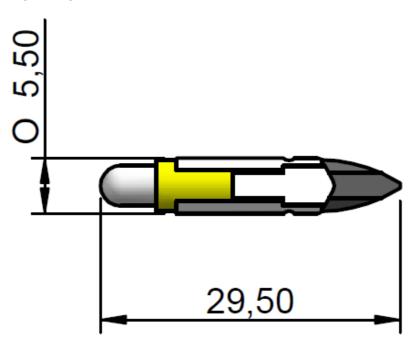

## Datasheet Telephone Slide LED Indicator Lamp

RS Stock number 204-221

**Dimensions (mm):** 