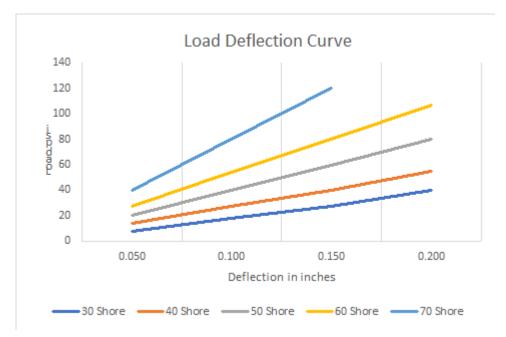

## LOAD RATINGS per SQUARE

| Durometer   | Recommended<br>Load per 2×2" sq.<br>(lbs) (kg) |     | Recommende<br>Load per Area<br>(Ibs/in²) (kg/mm²) |      |     | Maximum<br>Load per Area<br>(lbs/in²) (kg/mm²) |      |     |
|-------------|------------------------------------------------|-----|---------------------------------------------------|------|-----|------------------------------------------------|------|-----|
| 30          | 80                                             | 35  | 20                                                | .014 | 138 | 27                                             | .019 | 186 |
| 40          | 120                                            | 55  | 30                                                | .021 | 207 | 40                                             | .028 | 276 |
| Standard 50 | 180                                            | 80  | 45                                                | .032 | 310 | 60                                             | .042 | 414 |
| 60          | 240                                            | 110 | 60                                                | .042 | 414 | 80                                             | .056 | 552 |
| 70          | 360                                            | 165 | 90                                                | .063 | 621 | 120                                            | .084 | 827 |