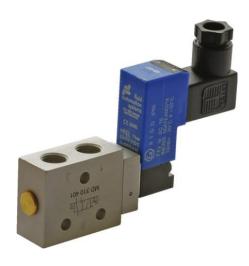

## G 1/8 ATEX Solenoid-Spring Valve, 3/2

RS, Professionally Approved Products, gives you professional quality parts across all products categories. Our range has been testified by engineers as giving comparable quality to that of the leading brands without paying a premium price.

## **Technical data**

| Manufacturers Series          | MD                              |
|-------------------------------|---------------------------------|
| Mounting Style                | Free-standing                   |
| Function                      | 3/2                             |
| Port Connection               | G 1/8"                          |
| Actuation                     | Single Solenoid / Spring Return |
| Maximum Flow                  | 450 l/min                       |
| Solenoid Voltage              | 24Vdc                           |
| Solenoid Power Consumption    | 1W                              |
| Minimum Operating Tempertaure | -10 °C                          |
| Maximum Operating Temperature | +50 °C                          |