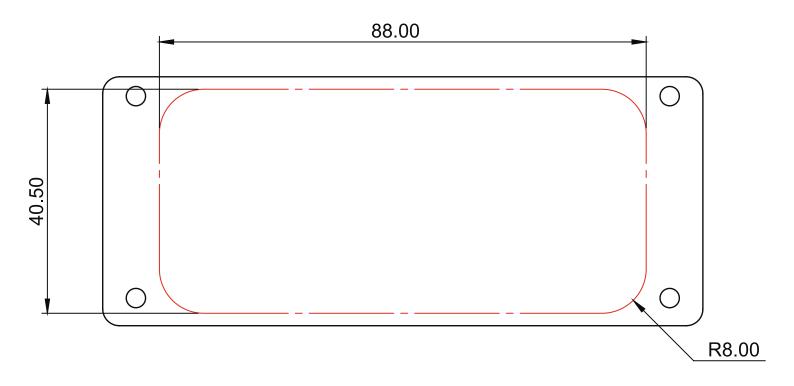

### **RS PRO - Plastic Bezel**

**Stock number: 195-1529** 

#### Features:

- Plastic bezel for use with extruded aluminium case. Supplied with screw caps.
- Provides a cosmetic finish.

#### **Product Description:**

**RS PRO - Plastic Bezel** 

Brought to you by RS Pro, plastic bezel for use with extruded aluminium case. Supplied with screw caps. Provides a cosmetic finish to the case.

For use with the following part numbers:

### **Specifications:**

| Material | ABS   |
|----------|-------|
| Finish   | Black |
| Weight   | 7.8g  |