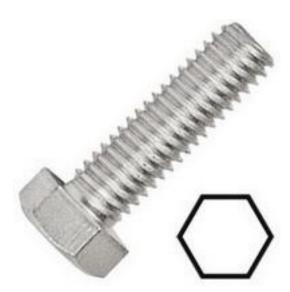

# RS Pro Plain Stainless Steel Hex M8 x 45mm Set Screw

RS Stock No: 190-311

### **Product Details**

RS Pro set screw measuring M8 x 45 mm, is made of plain A4 grade 316 stainless steel. This set screw with metric thread, features hexagon head and hex drive.

#### **Features and Benefits**

- Stainless steel A4 Hexagon head screws
- Metric thread
- · Features plain finish