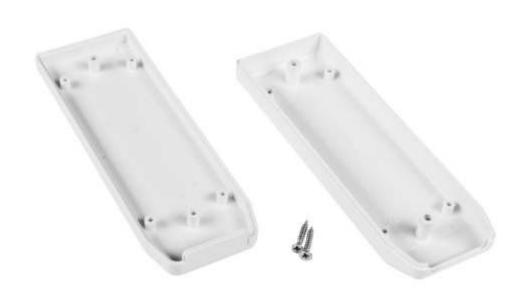

#### **Product Details**

Enclosure for remote controls is made of white ABS. The enclosure provides IP54 and IK07 rating it is ideal for applications that doesn't require hermetic seal.

#### **Features and Benefits**

- Made of ABS
- Available in white color
- Protection against liquids and solid objects: IP54 rating
- Shock protection level: IK07 rating

| Category           | Enclosures for remote controls |
|--------------------|--------------------------------|
| Туре               | Full                           |
| Material           | ABS                            |
| Option             | Without gasket                 |
| Height             | 24.0 mm                        |
| Width              | 51.0 mm                        |
| Length             | 149.0 mm                       |
| Colour             | White                          |
| Protection level   | IP54                           |
| Property class     | IK07                           |
| Standards Met      | RoHS Compliant                 |
| Accessories        | Screw 3/20: 2.0 pcs            |
| Certificate number | CE/024/18                      |