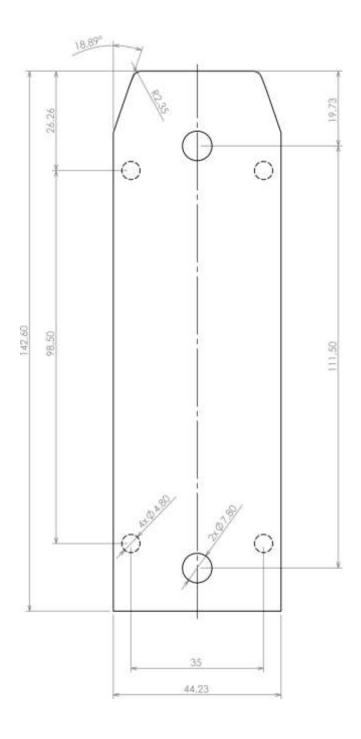

### Max PCB size

Dashed line shows outline of the mounting boss under PCB board Recommended mounting holes diameter ø3,5mm All dimensions are given within +/-0,5mm tolerance