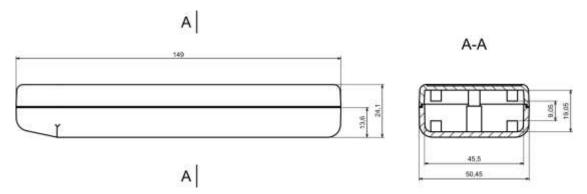

#### **Features and Benefits**

- Made of ABS
- Available in white color
- Protection against liquids and solid objects: IP54 rating
- Shock protection level: IK07 rating

| Category           | Enclosures for remote controls |
|--------------------|--------------------------------|
| Туре               | Full                           |
| Material           | ABS                            |
| Option             | Without gasket                 |
| Height             | 24.0 mm                        |
| Width              | 51.0 mm                        |
| Length             | 149.0 mm                       |
| Colour             | White                          |
| Protection level   | IP54                           |
| Property class     | IK07                           |
| Standards Met      | RoHS Compliant                 |
| Accessories        | Screw 3/20: 2.0 pcs            |
| Certificate number | CE/024/18                      |