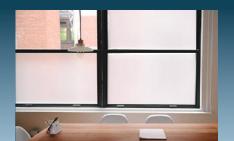

## **FROSTED SOLUTION**

- Half Glass
- Full Glass

## **PRODUCT SPECIFICATION:**

Model: PF215 SandblasterColor: FrostMaterial: PVCApplication: Interior