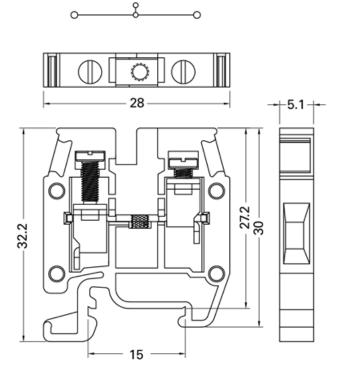

### **Dimensions in mm**

RS, Professionally Approved Products, gives you professional quality parts across all products categories. Our range has been testified by engineers as giving comparable quality to that of the leading brands without paying a premium price.

# ENGLISH

| Specifications                                        |                                                                                                                                                                                                                                                                                                                                                                                                                                                                                                                                                                                                                                                                              | 2.5mm <sup>2</sup>                        |
|-------------------------------------------------------|------------------------------------------------------------------------------------------------------------------------------------------------------------------------------------------------------------------------------------------------------------------------------------------------------------------------------------------------------------------------------------------------------------------------------------------------------------------------------------------------------------------------------------------------------------------------------------------------------------------------------------------------------------------------------|-------------------------------------------|
| Technical Date                                        |                                                                                                                                                                                                                                                                                                                                                                                                                                                                                                                                                                                                                                                                              | Rated voltage / Rated current / Wire size |
| UL                                                    |                                                                                                                                                                                                                                                                                                                                                                                                                                                                                                                                                                                                                                                                              | 300V / 20A / AWG 22-12                    |
| CSA                                                   |                                                                                                                                                                                                                                                                                                                                                                                                                                                                                                                                                                                                                                                                              | 300V / 20A / AWG 22-12                    |
| IEC                                                   |                                                                                                                                                                                                                                                                                                                                                                                                                                                                                                                                                                                                                                                                              | 500V / 24A / 0.5-2.5mm²                   |
| Insulating impulse voltage withstand/pollution degree |                                                                                                                                                                                                                                                                                                                                                                                                                                                                                                                                                                                                                                                                              | 6KV / 3                                   |
| Torque (in -lbs)                                      |                                                                                                                                                                                                                                                                                                                                                                                                                                                                                                                                                                                                                                                                              | 7                                         |
| Clamping Screw (M)                                    |                                                                                                                                                                                                                                                                                                                                                                                                                                                                                                                                                                                                                                                                              | M2.6                                      |
| Insulation stripping length (mm)                      |                                                                                                                                                                                                                                                                                                                                                                                                                                                                                                                                                                                                                                                                              | 6~8 mm                                    |
| Net weight per piece                                  |                                                                                                                                                                                                                                                                                                                                                                                                                                                                                                                                                                                                                                                                              | 4.2g                                      |
| Material / Avaliable Co                               | olor(Standard Color: Beige)                                                                                                                                                                                                                                                                                                                                                                                                                                                                                                                                                                                                                                                  | Red Orange Beige Blue Grey White Black    |
| Rail Dimensions                                       |                                                                                                                                                                                                                                                                                                                                                                                                                                                                                                                                                                                                                                                                              | T/W/H (mm)                                |
| For TS15x5.5                                          | <u>ъ_</u> г                                                                                                                                                                                                                                                                                                                                                                                                                                                                                                                                                                                                                                                                  | 5.1 x 28 x 33                             |
| Accessoriec                                           |                                                                                                                                                                                                                                                                                                                                                                                                                                                                                                                                                                                                                                                                              | Cat. No.                                  |
| Marking Tags                                          | 1         2         3         4         5         6         7         8         9         10           11         12         12         14         15         16         17         18         19         20           21         12         28         14         15         16         17         18         19         20           21         22         28         24         25         25         27         28         29         90           51         32         58         54         55         56         57         58         59         40           41         42         48         44         45         46         47         48         40         50 | 8787590                                   |