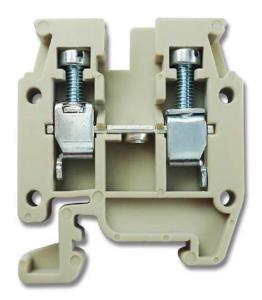

# Product Datasheet Din Rail micro Terminal Blocks

Screw Clamp micro Terminal Blocks, 20A, 300V, 22-12 AWG, 0.5-2.5 sq.mm 878-7493

#### **Product Specifications:**