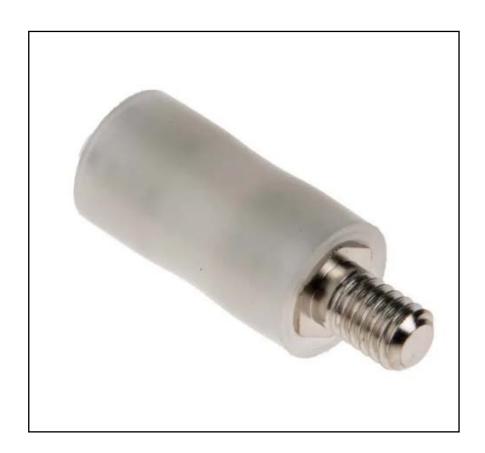

# RS PRO Nylon Round Standoff Male/Female, 16mm, M4 x M4

RS Stock No.: 653-9352

RS Professionally Approved Products bring to you professional quality parts across all product categories. Our product range has been tested by engineers and provides a comparable quality to the leading brands without paying a premium price.

#### **Product Description**

From RS Pro a range of high-quality standoffs made from solid nylon or with metal threaded inserts and a nylon insulation material. These versatile standoffs are designed to mount and secure your PCB as well as elevating your PCB from other components such as the inside of a computer chassis or another PCB, similar to spacers. They are also ideal for improving airflow space around components when the equipment becomes hot. These stand-offs are available in a range of different heights and threads sizes to suit a wide range of applications.