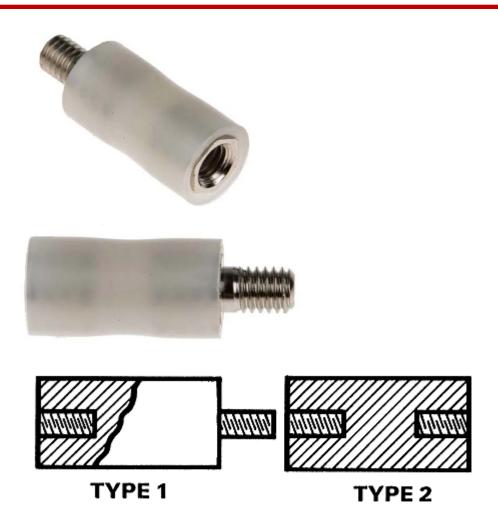

#### **Product Description**

From RS Pro a range of high-quality standoffs made from solid nylon or with metal threaded inserts and a nylon insulation material. These versatile standoffs are designed to mount and secure your PCB as well as elevating your PCB from other components such as the inside of a computer chassis or another PCB, similar to spacers. They are also ideal for improving airflow space around components when the equipment becomes hot. These stand-offs are available in a range of different heights and threads sizes to suit a wide range of applications.

## **General Specifications**

| Gender Type | Male/Female                                                                                  |
|-------------|----------------------------------------------------------------------------------------------|
| Material    | Nylon                                                                                        |
| Body Shape  | Round                                                                                        |
| Finish      | Plain                                                                                        |
| Application | Office machinery, Telecommunications equipment, Consumer electronics, Audio visual equipment |

## **Mechanical Specifications**

| Body Length      | 16mm    |
|------------------|---------|
| Thread Size      | M4 x M4 |
| Stud Length      | 6mm     |
| Thread Size A    | M4      |
| Thread Size B    | M4      |
| Outside Diameter | 8mm     |
| Hole Depth       | 6mm     |