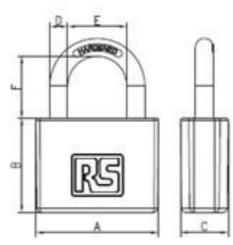

## Dimensions:

| RS Article Number: | Lock Body Dimensions (mm) |    |    |   |    |    |
|--------------------|---------------------------|----|----|---|----|----|
|                    | Α                         | В  | С  | D | E  | F  |
| 827-4408           | 20                        | 20 | 11 | 5 | 10 | 12 |