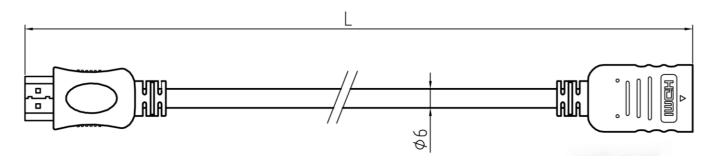

## Datasheet

RS PRO 0.5mtr HDMI M-F High Speed with Ethernet Cable – Black – 5 Pack

Stock number: 2513252

The RSPRO 0.5 metre male to female HDMI cable which has a black PVC jack and an outer diameter of 6mm. The connectors have a gold flash covering to prevent corrosion.

The connector hoods are also made of white PVC with a small foot print of 19.44mm wide and 11mm high, and have a strain relief to prevent the jacket splitting around the boot.

HDMI is possibly the most common display connection on the market which can be found on devices ranging from PC's, Bluray players, games consoles and more.

1. HDMI CABLE V1.4 WIRE GAUGE: 30AWG COPPER [(30#\*1P+D+FAM)\*5P +30#\*4C+AL+D+BLACK PVC6.0MM]

- 2. HOOD: MOLDING TYPE, BLACK IN COLOR
- 3. CABLE ELECTRICAL TEST: 100% OPEN SHORT & MISS WIRE TEST.
- 4. PACKING: 1PC/POLYBAG