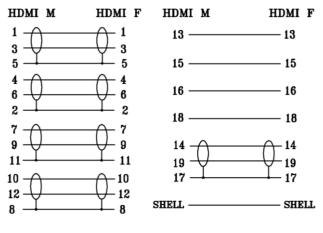

1. HDMI CABLE V1.4 WIRE GAUGE: 30AWG COPPER [(30#\*1P+D+FAM)\*5P +30#\*4C+AL+D+BLACK PVC6.0MM]

- 2. HOOD: MOLDING TYPE, BLACK IN COLOR
- 3. CABLE ELECTRICAL TEST: 100% OPEN SHORT & MISS WIRE TEST.
- 4. PACKING: 1PC/POLYBAG