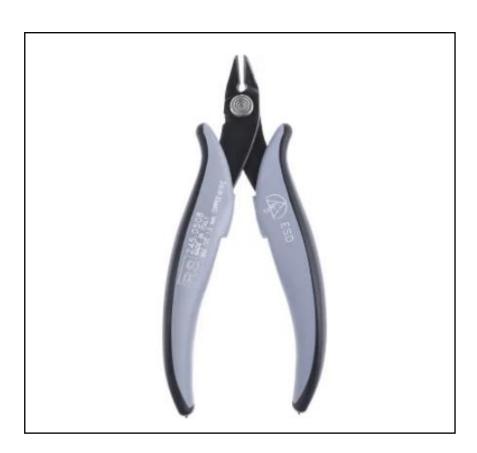

# RS PRO 138mm Diagonal Cutters

RS Stock No.: 245-0508

RS Professionally Approved Products bring to you professional quality parts across all product categories. Our product range has been tested by engineers and provides a comparable quality to the leading brands without paying a premium price.

## **Product Description**

These high-quality flush type cutters from our own RS Pro brand are a handy addition to any electrician's tool box.

#### **FEATURES**

- Cutting force 8.5kg
- Can cut through 1.63mm diameter copper wire
- Delivers a chamfered cut
- ESD safe handle
- Specially treated blades for cutting ferrous materials