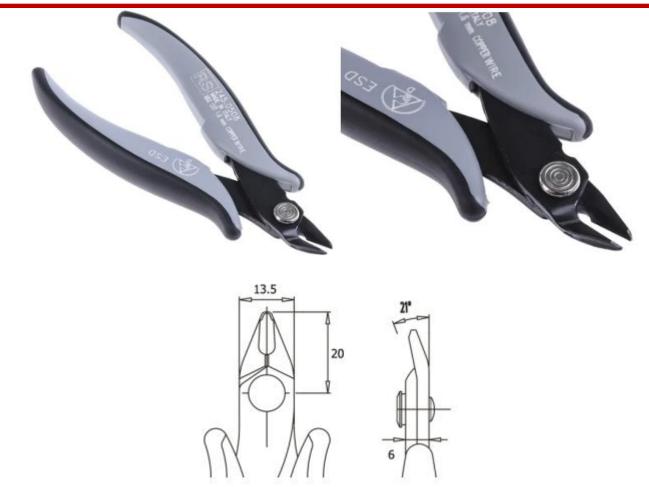

#### **FEATURES**

- Cutting force 8.5kg
- Can cut through 1.63mm diameter copper wire
- Delivers a chamfered cut
- ESD safe handle
- Specially treated blades for cutting ferrous materials

## **Mechanical Specifications**

| Overall Length               | 138mm  |
|------------------------------|--------|
| Maximum Cutting Capacity     | 1.63mm |
| Cutting Capacity Copper Wire | 1.63mm |