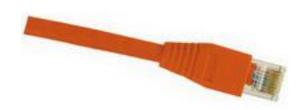

# RS Pro 0.5m Straight Through Cat6 Cable Assembly, Unshielded Orange LSZH

RS Stock No: **738-8518** 

#### **Product Details**

RS Pro Cat6 cable assembly in orange colour, is 0.5 m long and designed with straight through wiring configuration. It uses LSZH sheath material.