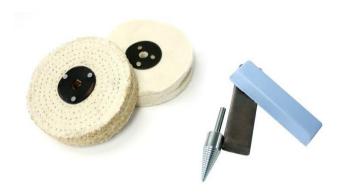

#### **Kit Includes:**

4" (100mm) x 2-section hard sisal buff for 1st stage preparatory work

4" (100mm) x1" (50mm) loose fold soft buff for 2nd stage high finish

Grey bar for 1st stage surface preparation in conjunction with hard sisal buff

Blue bar for 2nd stage mirror finish in conjunction with soft buff

• Tapered spindle ("pig tail") to hold buffs