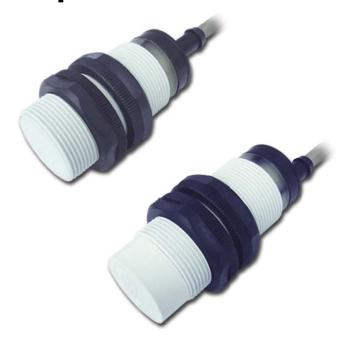

# **Capacitive Sensor**

Stock No. 8967276 8967279

#### **Feature Description**

◆ Wide range of detecting object: metal, plastic, liquid

◆ Surge protection

♦ Housing material : PBT

◆ Protection degree : IP67 (IEC)

RS, Professionally Approved Products, gives you professional quality parts across all products categories. Our range has been testified by engineers as giving comparable quality to that of the leading brands without paying a premium price.

#### **Features**

| Mounting              | Non-flush                                                    |           |               |
|-----------------------|--------------------------------------------------------------|-----------|---------------|
| Sensing range Sn      | 15mm (adjustable)                                            |           |               |
| Setting distance      | 012.0mm                                                      |           |               |
| Housing Size          | M30*74                                                       |           |               |
| Thread size           | M30*1.5*50                                                   |           |               |
| Output                | NO                                                           | NC        |               |
| Power supply          | 20250V AC/DC                                                 |           |               |
| Standard target       | Fe45*45*1t                                                   | :         |               |
| Temperature drifts    | ≤±20%                                                        |           |               |
| Hysteresis            | 320%                                                         |           |               |
| Repeat accuracy       | ≤3%                                                          |           |               |
| Load current          | AC ≤300mA                                                    | DC ≤100mA |               |
| Residual voltage      | AC ≤10V AC                                                   | DC ≤8V DC |               |
| Consumption current   | AC ≤3mA                                                      | DC ≤1mA   |               |
| Protection circuit    | Surge protection                                             |           |               |
| Indicator             | Yellow LED                                                   |           |               |
| Ambient temperature   | -2570°C                                                      |           |               |
| Ambient RH            | 35-95%RH                                                     |           |               |
| Frequency             | AC 15Hz DC 40Hz                                              |           |               |
| Dielectric strength   | 1000V/AC 50/60Hz 60s                                         |           |               |
| Insulation resistance | ≥50MΩ (500VDC)                                               |           |               |
| Anti-vibration        | 1.5mm amplitude at 10 to 55Hz for 2hours each in x, y, z D-D |           |               |
| Protection degree     | IP67                                                         |           | . • .         |
| Housing material      | PBT                                                          |           |               |
| Connection            | PVC Cable 2m                                                 |           | M12 Connector |
|                       |                                                              |           |               |