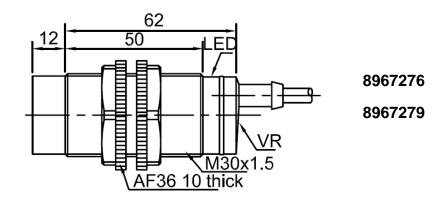

|           |               |
| Anti-vibration        | 1.5mm amplitude at 10 to 55Hz for 2hours each in x, y, z D-D |           |               |
| Protection degree     | IP67                                                         |           | . • .         |
| Housing material      | PBT                                                          |           |               |
| Connection            | PVC Cable 2m                                                 |           | M12 Connector |
|                       |                                                              |           |               |



### **ENGLISH**

#### **Connection diagram**



Note: Customize for cable length, housing material and shape.

#### **Dimension (mm)**