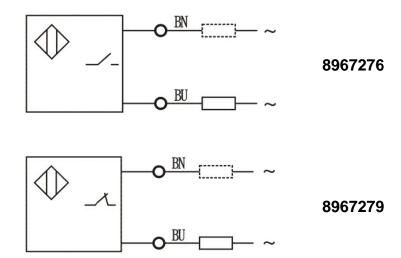

#### **Connection diagram**

Note: Customize for cable length, housing material and shape.