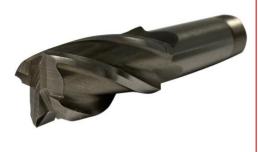

## Datasheet RS Pro 12mm Screwed Shank End Mill BS 122/4

RS Stock No: 2348279

## **Specifications:**

4 Flute Screwed Shank End Mill Centre Cutting BS 122/4 High Speed Steel: M35 with 5% Cobalt

| Order Code | Manufacturers<br>Code | Product<br>Description      |
|------------|-----------------------|-----------------------------|
|            | 2348279               | 12mm Screwed Shank End Mill |