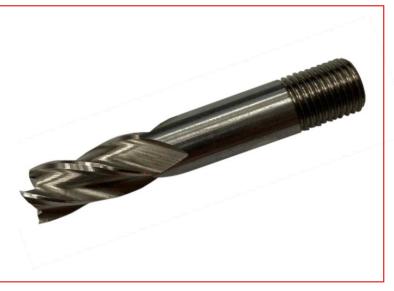

## **Specifications:**

4 Flute Screwed Shank End Mill Centre Cutting BS 122/4 High Speed Steel: M35 with 5% Cobalt

| Order Code | Manufacturers<br>Code | Product<br>Description      |
|------------|-----------------------|-----------------------------|
|            | 2348279               | 12mm Screwed Shank End Mill |

## **Technical Specifications:**

| Code | Dia mm | Flute Lgth | O/A Lgth. | Shank Dia |
|------|--------|------------|-----------|-----------|
|      | 12.0   | 24.0       | 70.0      | 12.0      |