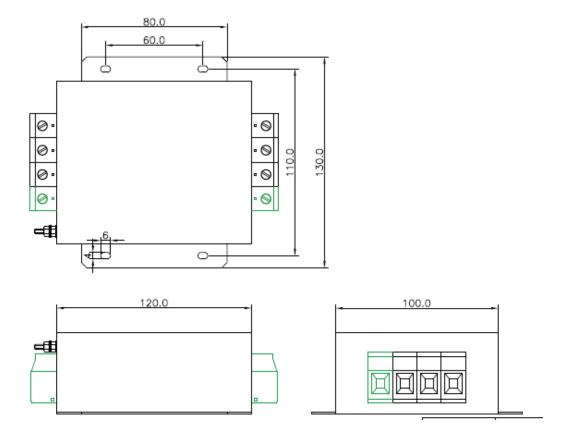

## **Physical Dimensions:**

#### **Mechanical Specifications**

size 120X100X50mm (L X W X H)

weight 1.25kgs