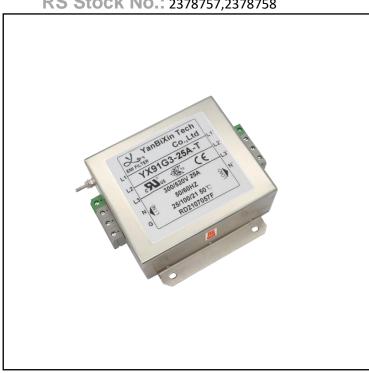

#### **Mechanical Specifications**

size 120X100X50mm (L X W X H)

weight 1.25kgs

#### **Electrical Specifications**

Rated Voltage Max. 300/520VAC,50/60Hz

Operating frequency 50/60Hz

Rated currents 25A@50°C

Hipot Rating L-N: 1600VDC

L/N-G: 4000VDC