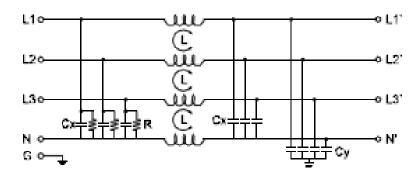

## **Electrical Schematic:**

Insertion loss table(In 50ohm system according IEC/CISPR No.17)

25A

100

dB

100

MHz

0.15