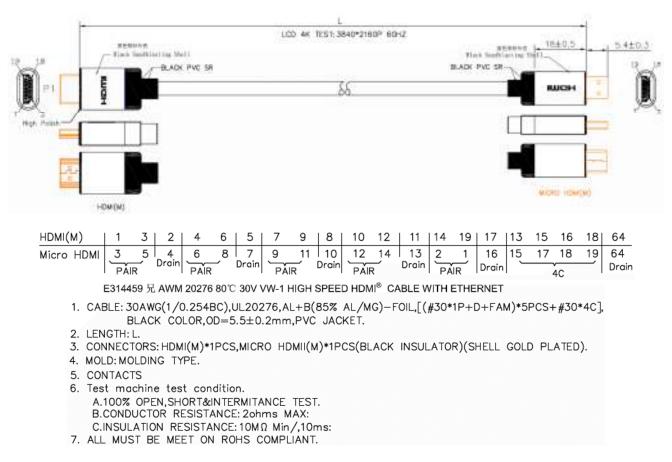

## EN

The RSPRO 1.5 metre male to male HDMI type C cable which has a black PVC jack and an outer diameter of 5.5mm. The connectors have a gold flash covering to prevent corrosion.

The connector hoods are made of aluminium PVC.

HDMI is possibly the most common display connection on the market which can be found on devices ranging from PC's, Bluray players, games consoles and more. Mini HDMI, not to be confused with micro HDMI, is most commonly found on DSLR cameras and camcorders.