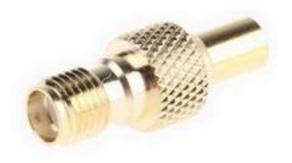

### **Product Details**

RS Pro straight RF adapter has MCX socket and SMA socket connecting ends that is 23.3 mm long. The straight RF adapter features beryllium copper contact with gold.

#### **Features and Benefits**

- Gold plated contacts
- Beryllium copper contacts
- 23.3mm long