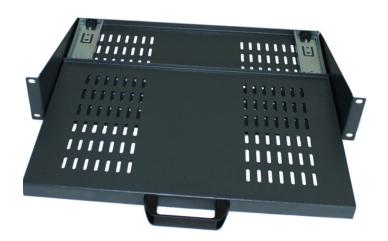

## 19" Slide out cantilever tray

| PART NUMBER | DESCRIPTION                     | DEPTH |
|-------------|---------------------------------|-------|
| 1959126     | 19IN. SLIDE OUT CANTILEVER TRAY | 280mm |

## Features and benefits:

- Ideal for holding keyboards
- Manufactured from 1.5mm steel
- 19"assembly with four anchoring points on the front sections
- Recommended maximum static load- 10kg
- · Standard ventilation slots
- Front fastening height 2U
- Standard depths 280mm
- · Finish: Black epoxy paint
- Telescopic guide rails nickel plated
- One tray, one pair telescopic guides, one front handle