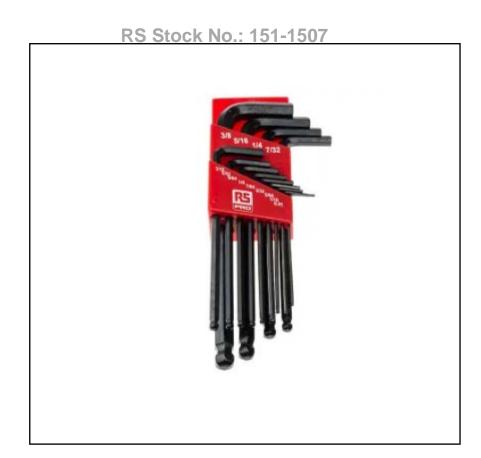

## **FEATURES**

- 13 piece ballpoint L wrench set with an excellent variety of key sizes.
- Lengths of keys are fully hardened
- Longer length keys for extra leverage and extended reach
- High Rupture Capacity: 48-52

## **Product Description**

From RS PRO, this high-quality hex key set is a handy way to keep differing allen key sizes all in one place. Supplied in a handy plastic holder, the keys are portable, neatly organized and ready for any task. The L-shaped keys are long arm, and so ideal for deep-set bolts. They are also ball ended, which makes it easier to slide hem into a receiving socket.

#### **General Specifications**

| Imperial or Metric | Imperial                                                                                                                                  |
|--------------------|-------------------------------------------------------------------------------------------------------------------------------------------|
| Number of Pieces   | 13                                                                                                                                        |
| Shape              | L                                                                                                                                         |
| Hex Key Type       | Ball End                                                                                                                                  |
| Material           | Chrome Vanadium Steel                                                                                                                     |
| Finish             | Chemical Black Finish                                                                                                                     |
| Height Safe        | No                                                                                                                                        |
| Set Contents       | 13pc. Imperial ball end L shape hex key wrenches                                                                                          |
| Applications       | They are ideal for when fasteners need to be adjusted or equipment needs to be dismantled. From furniture assembly to bicycle maintenance |