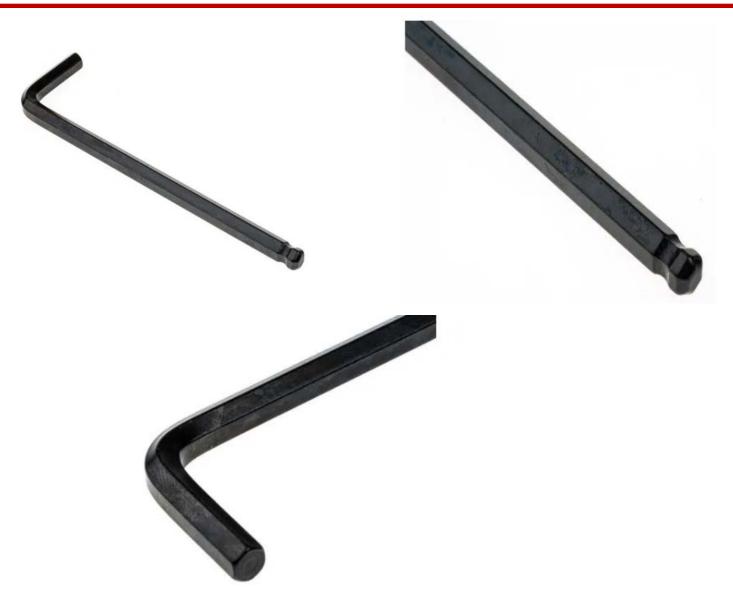

## **Product Description**

From RS PRO, this high-quality hex key set is a handy way to keep differing allen key sizes all in one place. Supplied in a handy plastic holder, the keys are portable, neatly organized and ready for any task. The L-shaped keys are long arm, and so ideal for deep-set bolts. They are also ball ended, which makes it easier to slide hem into a receiving socket.

### **Mechanical Specifications**

| Short or Long Arm | Long                                 |  |
|-------------------|--------------------------------------|--|
| Hardness          | Heat treated hex key to HRC 48 to 52 |  |

# **Dimensions**

| Hex Key Size |          | Length | Shortest Length |
|--------------|----------|--------|-----------------|
| Metric       | Imperial |        |                 |
| 1.27mm       | 0.05in   | 74mm   | 14mm            |
| 1.58mm       | 1/16in   | 76mm   | 14mm            |
| 1.98mm       | 5/64in   | 81mm   | 15mm            |
| 2.38mm       | 3/32in   | 86mm   | 17mm            |
| 2.77mm       | 7/64in   | 90mm   | 18mm            |
| 3.175mm      | 1/8in    | 95mm   | 19mm            |
| 3.57mm       | 9/64in   | 100mm  | 20mm            |
| 3.96mm       | 5/32in   | 105mm  | 21mm            |
| 4.76mm       | 3/16in   | 114mm  | 24mm            |
| 5.55mm       | 7/32in   | 124mm  | 26mm            |
| 6.35mm       | 1/4in    | 133mm  | 29mm            |
| 7.93mm       | 5/16in   | 152mm  | 32mm            |
| 9.5mm        | 3/8in    | 171mm  | 35mm            |