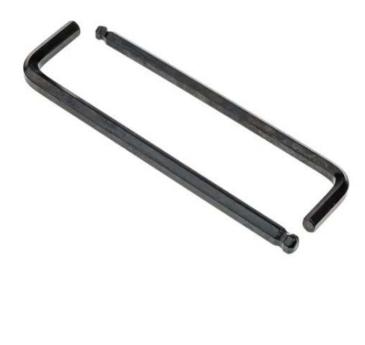

## **Product Description**

From RS PRO, this high-quality hex key set is a handy way to keep differing allen key sizes all in one place. Supplied in a handy plastic holder, the keys are portable, neatly organized and ready for any task. The L-shaped keys are long arm, and so ideal for deep-set bolts. They are also ball ended, which makes it easier to slide hem into a receiving socket.

### **Mechanical Specifications**

| Short or Long Arm | Long                                 |  |
|-------------------|--------------------------------------|--|
| Hardness          | Heat treated hex key to HRC 48 to 52 |  |

# **Dimensions**

| Hex Key Size |          | Length | Shortest Length |
|--------------|----------|--------|-----------------|
| Metric       | Imperial |        |                 |
| 1.27mm       | 0.05in   | 74mm   | 14mm            |
| 1.58mm       | 1/16in   | 76mm   | 14mm            |
| 1.98mm       | 5/64in   | 81mm   | 15mm            |
| 2.38mm       | 3/32in   | 86mm   | 17mm            |
| 2.77mm       | 7/64in   | 90mm   | 18mm            |
| 3.175mm      | 1/8in    | 95mm   | 19mm            |
| 3.57mm       | 9/64in   | 100mm  | 20mm            |
| 3.96mm       | 5/32in   | 105mm  | 21mm            |
| 4.76mm       | 3/16in   | 114mm  | 24mm            |
| 5.55mm       | 7/32in   | 124mm  | 26mm            |
| 6.35mm       | 1/4in    | 133mm  | 29mm            |
| 7.93mm       | 5/16in   | 152mm  | 32mm            |
| 9.5mm        | 3/8in    | 171mm  | 35mm            |