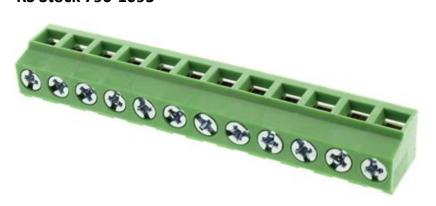

# 12 way PCB terminal block 5.08mm

**RS Stock 790-1095** 

**Dimensions: (mm)** 