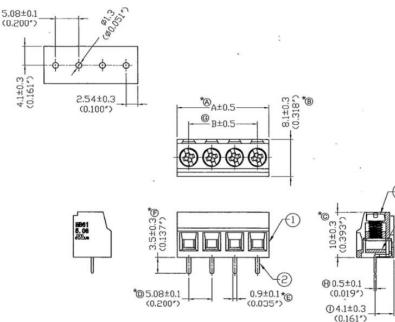

# 12 way PCB terminal block 5.08mm

**RS Stock 790-1095** 

**Dimensions: (mm)** 

#### **PCB** Layout

# (0.161")