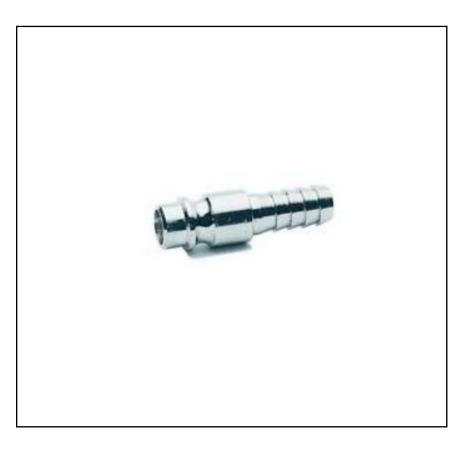

# RS PRO PLUG WITH REST FOR RUBBER HOSE -EUROPEAN PROFILE – 7.8 mm

RS Stock No.: 2312518

RS PROfessionally Approved Products bring to you professional quality parts across all product categories. Our product range has

#### **Product Description**

The RS PRO plug with rest for rubber hose - European profile – 7.8 mm works in 0 to 16 bar pressure range. It mainly used in compressed air & tools, pneumatic & fluid technology, food & beverages.

#### **Mechanical Specifications**

| Maximum Working Pressure | 16bar  |
|--------------------------|--------|
| Connector Gender         | Male   |
| Hose Inner Diameter      | 8mm    |
| Hose Outer Diameter      | 12mm   |
| Length                   | 39.5mm |