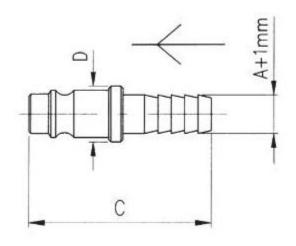

#### **Mechanical Specifications**

| Maximum Working Pressure | 16bar  |
|--------------------------|--------|
| Connector Gender         | Male   |
| Hose Inner Diameter      | 8mm    |
| Hose Outer Diameter      | 12mm   |
| Length                   | 39.5mm |

| Α | С    | D  | Pack. |
|---|------|----|-------|
| 8 | 39.5 | 12 | 10    |