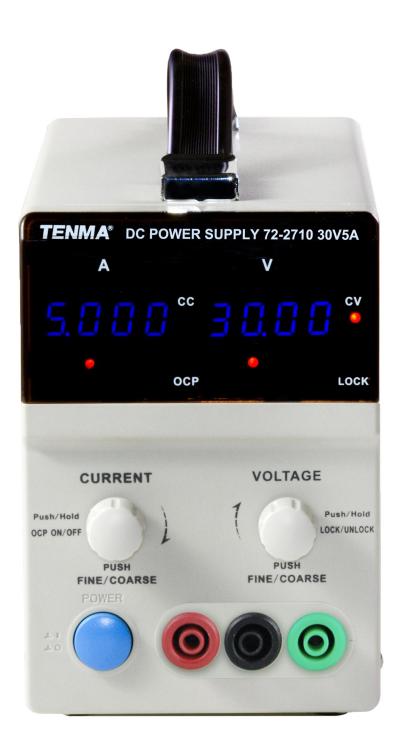

## **Specifications Table**

| Performance                       |              | 72-2710                                                                        |
|-----------------------------------|--------------|--------------------------------------------------------------------------------|
| Channels                          |              | Single Channel Programmable                                                    |
| AC Input Voltage                  |              | 230V ±10% / 50Hz, 110V, 220V ±10% / 60Hz                                       |
| Output Voltage Range              |              | 0 - 30V                                                                        |
| Output Current Range              |              | 0 - 5A                                                                         |
| Load Regulation                   | Voltage      | ≤0.01% + 2mV                                                                   |
|                                   | Current      | ≤0.1% + 5mA                                                                    |
|                                   | Voltage      | ≤0.01% + 3mV                                                                   |
| Line Regulation                   | Current      | ≤0.1% + 3mA                                                                    |
| Setup Resolution                  | Voltage      | 10mV                                                                           |
|                                   | Current      | 1mA                                                                            |
| Setup Accuracy (25°C ±5°C)        | Voltage      | ≤0.5% + 20mV                                                                   |
|                                   | Current      | ≤0.5% + 10mA                                                                   |
| Ripple (20Hz - 20MHz)             | Voltage      | ≤2m Vrms                                                                       |
|                                   | Current      | ≤3m Arms                                                                       |
| Temperature Coefficient           | Voltage      | ≤150ppm + 10mV                                                                 |
|                                   | Current      | ≤150ppm + 5mA                                                                  |
| Read Back Accuracy                | Voltage      | 10mV                                                                           |
|                                   | Current      | 1mA                                                                            |
| Read Back Temperature Coefficient | Voltage      | ≤150ppm + 10mV                                                                 |
|                                   | Current      | ≤150ppm + 5mA                                                                  |
| Reaction Time (10% Rated load)    | Voltage Rise | ≤100ms                                                                         |
|                                   | Current Drop | ≤100ms                                                                         |
| Interfaces                        |              | RS-232, USB                                                                    |
| Accessories                       |              | User Manual, Power Cord, USB Cord,<br>Software CD, UK Plug, Euro Plug, US Plug |
| Weight                            |              | 4.82kg                                                                         |
| Dimension (W × H × D)             |              | 110mm × 156mm × 260mm                                                          |

## Part Number Table

| Description                                                           | Part Number |
|-----------------------------------------------------------------------|-------------|
| Encoder Controlled Single Channel DC Power Supply, Programmable, 150W | 72-2710     |