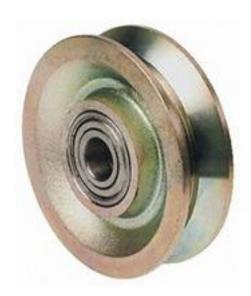

## RS Pro Cast Iron Solid Wheel, 800kg

RS Stock No: 446-2086

#### **Product Details**

RS Pro castor wheels have cast iron construction for durability. They have a load capacity of 800 kg.

#### **Features and Benefits**

- 90° V-groove for use with inverted angle-iron track
- Gold passivated zinc finish
- Four sizes available from 100 to 200 mm diameter
- Twin ball race bearing
- Cast iron tyre
- Special applications flange wheels

# **ENGLISH**

| Bore Diameter    | 20 mm                                        |
|------------------|----------------------------------------------|
| Bore Length      | 33 mm                                        |
| Features         | V-Groove Wheels, Gold Passivated Zinc Finish |
| Hub Bearing Type | Ball Bearing                                 |
| Load Capacity    | 800 kg                                       |
| Material         | Cast Iron                                    |
| Wheel Diameter   | 150 mm                                       |
| Wheel Width      | 33 mm                                        |
|                  |                                              |