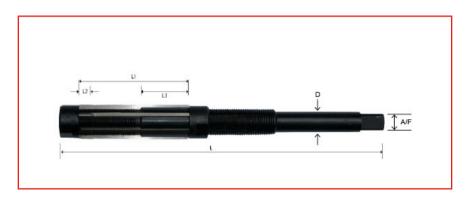

## **Technical:**

Front End Pilot (L2):

Short parallel length (L2) aids reamer line up with the drilled hole during cutting with the Tapered Lead

## Taper Lead:

Gradually increases the size of the original hole to the size of the final Parallel Cutting Length (L3):

Parallel Cutting Length (L3): Finish cuts hole to required size

## **Specifications:**

Adjustable reamers are suitable for accurately finishing previously drilled holes to an exact size. The 6 hardened steel blades sit in tapered keyways and expand as they are repositioned along the length of the reamer body. Measuring across the blades along the Parallel Cutting Length (L3) with a micrometer checks adjustment progress of the reamer. Screwed end caps finally clamp the blades in the required finish size position. Blade Hardness: HRC 62-66

| RS Code | Manufacturers<br>Code | Range     | L   | L1 | L2 | L3 | D    | A/F  |
|---------|-----------------------|-----------|-----|----|----|----|------|------|
| 394-239 | 20-543-230            | 21.0-23.0 | 195 | 65 | 6  | 40 | 14.0 | 11.2 |