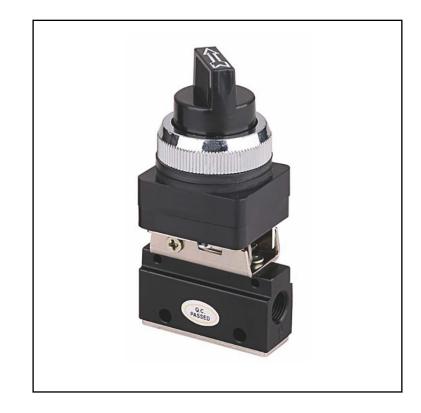

# **FEATURES**

- Mechanical valves
- 3/2 Function
- Two position selector switch valve with indicating arrow

# **RS PRO**

3/2 Function Two Position Selector Valve with Indicating Arrow

#### **Product Description**

| Part No. | Function | Port size |
|----------|----------|-----------|
| 2351190  | 3/2      | 1/8"      |

#### Features

- Mechanical valves
- 3/2 function
- Two position selector switch valve with indicating arrow

### **General Specifications**

| Working pressure    | 0 – 8 bar        |
|---------------------|------------------|
| Guaranteed pressure | 12 bar           |
| Working temperature | -5°C to +60°C    |
| Valve type          | 3/2              |
| Acting type         | External control |
| Panel cut out size  | Ø 22.5 mm        |