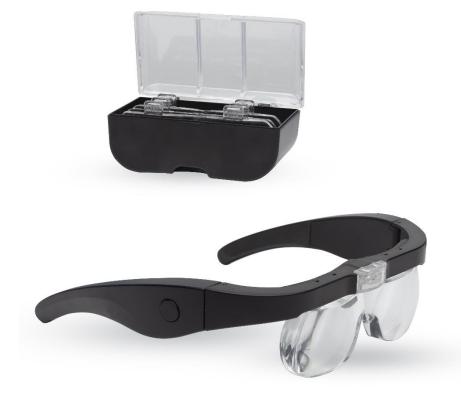

## Datasheet RS Pro

**RS Stock No: Pro LED Magnifier Glasses with 4 Lenses** 

## **Product details:**

Sturdy magnifier glasses with LED spotlight, ideal for professional restoration, electronics & engineering work. Comfortable spectacle frame with non-slip arms & strong interchangeable single lens magnifiers from 1.5x - 5.0x.

## Features & Benefits:

- Robust frame with hardened lenses
- 4 precision ground lenses with magnification 1.5x, 2.5x, 3.5x & 5.0x.
- Focal lengths 100- 260mm (4- 10")
- Adjustable two-step LED spotlight
- Built-In rechargeable battery