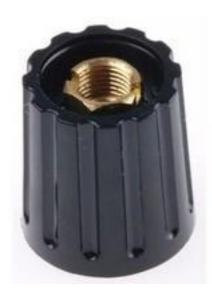

ENGLISH

**Datasheet** 

RS Pro Collet Knob, Body: Black, Dia. 14.7mm, 3.2mm

**Shaft** 

RS Stock No: 463-8520

## **Product Details**

RS Pro collet knob in black colour, has brass bushing that provides a secure and durable connection. This high quality plastic knob has diameter of 14.7 mm and is suitable for 3.2 mm diameter shaft. This collet knob is suitable for use with rotary switch.

## **Features and Benefits**

- High quality diecast knob with brass bushing
- The brass bushings provide a secure and durable connection and the high-quality plastic knob features a gloss finish
- Suited for 6.35 mm dia. spindles