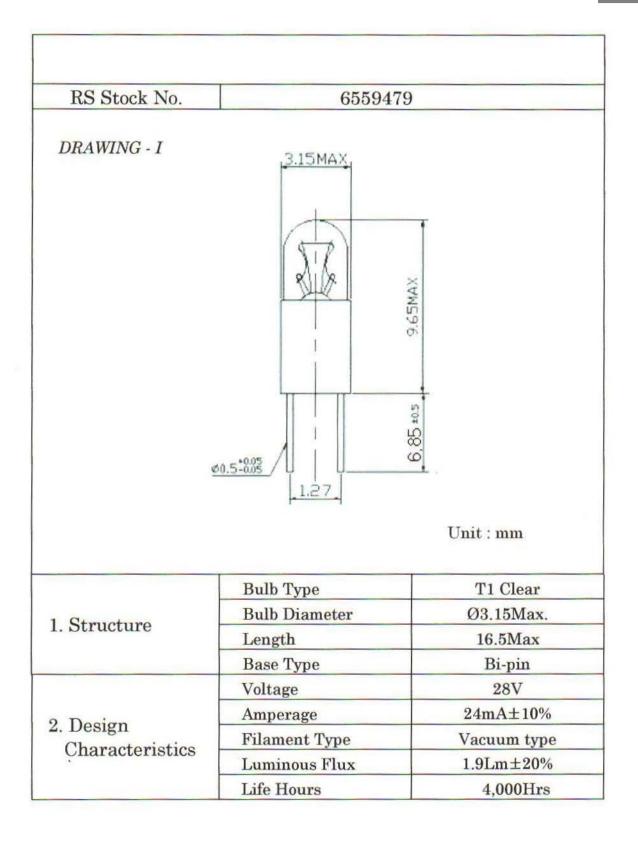

## ENGLISH

Datasheet

RS Pro Lead Pins Filament Indicator Lamp, Clear, 28 V, 24 mA, 4000h RS Stock No: 655-9479

### **Product Details**

RS Pro lead pins filament indicator lamp comes with clear lens and bi-pin filament indicators, specifically intended for illumination in confined spaces. It has a voltage rating of 28 V and current rating of 24 mA. The lamp has 4000 h life.

## **Specifications:**

| 24 mA     |
|-----------|
| 3.15 mm   |
| Lead Pins |
| T1        |
| 16.5 mm   |
| Clear     |
| 4000 h    |
| 1.9 lm    |
| 28 V      |
|           |