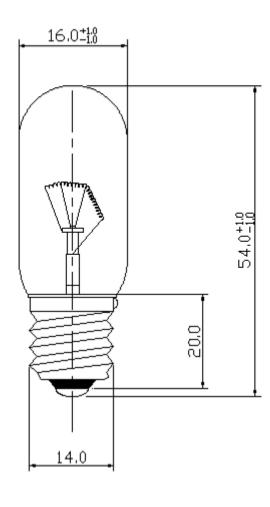

## **Tubular SES Lamp**

T16 x 54 E14, 260V, 7W

**RS Article Number: 360-7418** 

**Specifications:** 

| Structure              | Bulb type            | T16 Clear          |
|------------------------|----------------------|--------------------|
|                        | <b>Bulb Diameter</b> | 16±1mm             |
|                        | Length               | 54±2mm             |
|                        | Base Type            | E14/20 Ni.         |
| Design Characteristics | Voltage              | 220/260V           |
|                        | Wattage              | 5/7W               |
|                        | Amperage             | 25mA±10%           |
|                        | Filament Type        | CC-5A, Vacuum type |
|                        | Life Hours           | 2,000Hrs           |

## **Dimensions:**

**ENGLISH** 