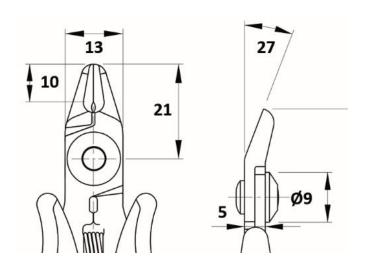

#### **General Specifications**

| Cutter Type      | Medium head. Flush cut.                                 |
|------------------|---------------------------------------------------------|
| Non-Sparking     | Yes                                                     |
| Tip Style        | Strong flush cut. Medium head size                      |
| Material         | Carbon steel                                            |
| Number Of Pieces | 1                                                       |
| Finish           | Anti-reflection phosphating surface treatment, red grip |

#### **Mechanical Specifications**

| Overall Length  | 138 mm |
|-----------------|--------|
| Cutting Force   | 8 kg   |
| Weight          | 98 g   |
| Steel Thickness | 2.5 mm |
| Nose Angle      | 27°    |