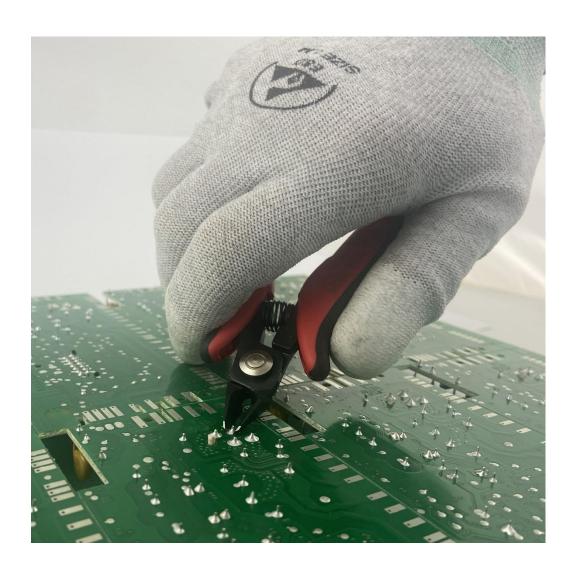

#### **Product Description**

- Made in Italy with special carbon steel and undergo a controlled atmosphere heat treatment.
- The anti-reflection phosphating surface treatment ensures an accurate view of the work being carried out.
- The tools are joined with grounded holes and surfaces, thereby allowing precise movements.
- The anti-slip bi-material dolphin handle is created following ergonomic principles, thus guaranteeing a safe, light and comfortable grip for the operator even when used constantly for many hours
- This cutter is ideal for different applications in microelectronics, jewellery making, laboratory, watch making and repairs, DIY.