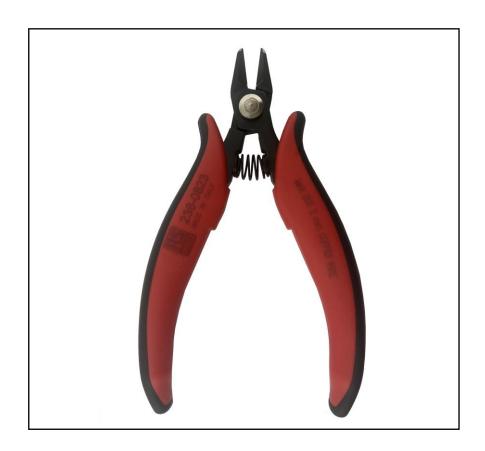

# RS PRO medium head cutter. Flush cut

RSPRO Stock No.: 238-0823

RS Professionally Approved Products bring to you professional quality parts across all product categories. Our product range has been tested by engineers and provides a comparable quality to the leading brands without paying a premium price.