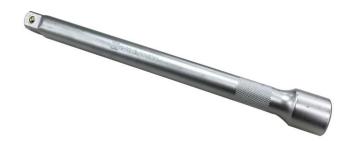

## **RS Pro Extension Bar**

RS Stock No: 912-5423

The RS Pro extension bars are designed to add length when used with ratchets or breaker bars. These quality extensions Improves the torque delivery when loosening and tightening fasteners. Exceptional strength and durability offers long life usage.

## **Specification:**

- Extension bar
- ¼ in Drive x 100 mm

## **Features:**

- Made from Chrome vanadium
- Matt finish
- Adds length to access hard-to-reach fasteners
- Knurled bands offer a nonslip grip for turning loosened fasteners by hand
- · Detent notches in drive ends lock onto ratchets and breaker bars
- · Strong and durable