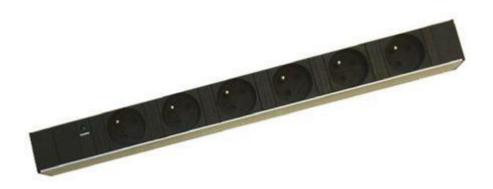

### Datasheet

Type E - French 6 Gang DC Power Socket 2.5m Cable, 16A, 230 V ac Stock Number: 756-0120

#### Description

1U 6 sockets power distribution panel with power indicator PDU allow securized power distribution for all types of electrical, electronical, data systems devices etc.

### **Specifications**

- Socket type : NFC61-314 (socket 2)
- Socket quantity : 6
- Cable specification : Cable HO5VVF 3G 1.5 with DIN 49441 16 Plug, 2.5M
- Control function : power indicator
- Rating voltage : 230VAC 50/60Hz
- Max. Power : 16A, 3680W
- Product size : LxWxH = 482.6 x 44.4 x 46.5 mm
- Vertical and horizontal mouting
- RoHS