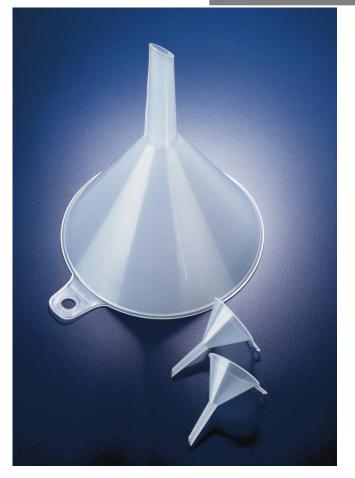

#### Features & Benefits:

- Liquid handling safe and efficient
- Interior ribs to prevent airlocks & increase filtration rates
- Autoclavable to 121 °C
- Lightweight

#### **Dimensional line drawings**

| Height (mm)          | 149 |
|----------------------|-----|
| Stem O.D at tip (mm) | 13  |
| Top I.D (mm)         | 100 |