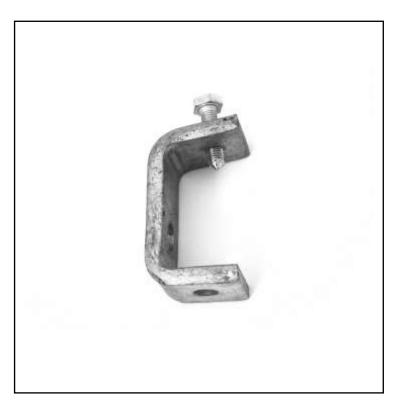

# RS PRO Steel C Clamp, Fits Channel Size 41mm Beam Clamp

RS Stock No.: 221-6345

RS Professionally Approved Products bring to you professional quality parts across all product categories. Our product range has been tested by engineers and provides a comparable quality to the leading brands without paying a premium price.

#### **Product Description**

Beam clamp designed to fit 41mm channel/strut support systems to beam flanges. Comes complete with a cone pointed set screw (CPSS). All parts are hot dipped galvanised, which is very resistant to corrosion. Ideal for internal and external applications.