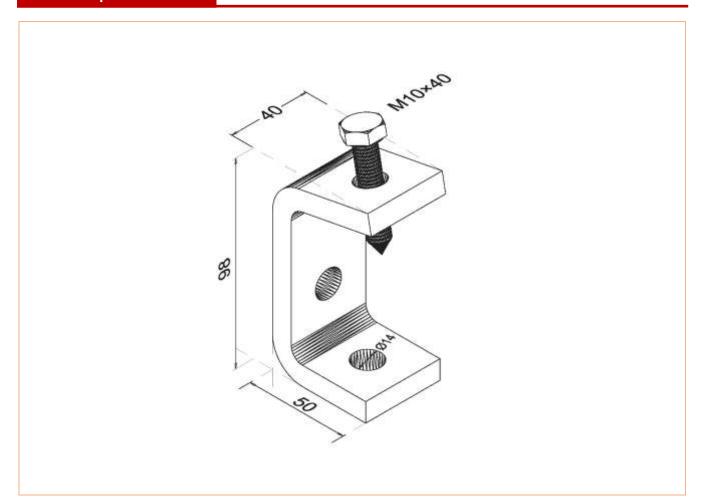

#### **Product Description**

Beam clamp designed to fit 41mm channel/strut support systems to beam flanges. Comes complete with a cone pointed set screw (CPSS). All parts are hot dipped galvanised, which is very resistant to corrosion. Ideal for internal and external applications.

## **General Specifications**