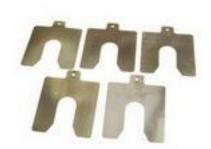

## **Product Details**

RS Pro stainless steel shim kit is designed to help achieve accurate alignment. This shim is shaped to ensure an easy fit in non-corroding metal with no grades or sharp edges.

## **Features and Benefits**

- Shaped to ensure an easy fit in non-corroding metal with no grades or sharp edges
- Exact thickness clearly marked on each shim
- Individual shim packs contain 10 shims of the same thickness