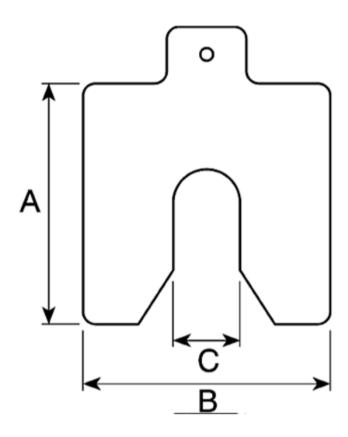

Pro stainless steel shim kit is designed to help achieve accurate alignment. This shim is shaped to ensure an easy fit in non-corroding metal with no grades or sharp edges.

## **Features and Benefits**

- Shaped to ensure an easy fit in non-corroding metal with no grades or sharp edges
- Exact thickness clearly marked on each shim
- Individual shim packs contain 10 shims of the same thickness





## **Specifications:**

| Length           | 100 mm                                 |
|------------------|----------------------------------------|
| Material         | Stainless Steel                        |
| Number of Sheets | 10                                     |
| Thickness        | 0.05 mm, 0.1 mm, 0.25 mm, 0.5 mm, 1 mm |
| Width            | 100 mm                                 |



A: 100 mm
B: 100 mm
C: 32 mm
Bolt size: M27