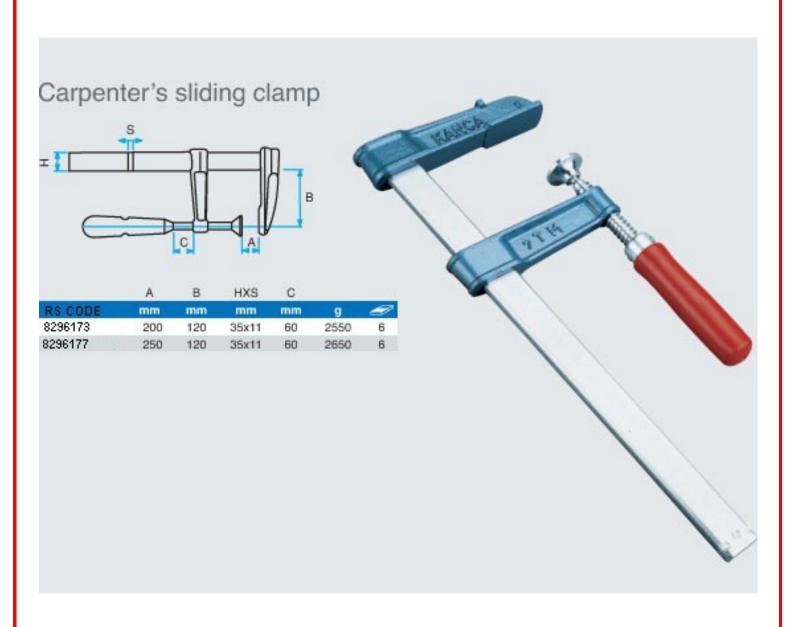

## RS Pro 200mm x 120mm Sliding Clamp

RS Stock No: 829-6173

#### **Product Details**

RS Pro sliding clamp has drop forged steel construction for the most challenging applications. It offers 200 mm jaw opening with a depth of 120 mm. The forceful clamping spindle provides a firm grip. It includes quick release handle for usage flexibility.

#### **Features and Benefits**

- 200 to 250 mm jaw capacities
- Quick release handle
- Drop forged steel
- Easy operation

## **Specifications:**

| •           |               |
|-------------|---------------|
| Jaw Depth   | 120 mm        |
| Jaw Opening | 200 mm        |
| Type        | Sliding Clamp |