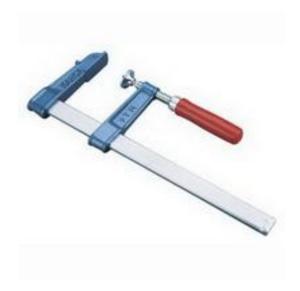

## RS Pro 200mm x 120mm Sliding Clamp

RS Stock No: 829-6173

#### **Product Details**

RS Pro sliding clamp has drop forged steel construction for the most challenging applications. It offers 200 mm jaw opening with a depth of 120 mm. The forceful clamping spindle provides a firm grip. It includes quick release handle for usage flexibility.

#### **Features and Benefits**

- 200 to 250 mm jaw capacities
- Quick release handle
- Drop forged steel
- Easy operation

## **Specifications:**

| •           |               |
|-------------|---------------|
| Jaw Depth   | 120 mm        |
| Jaw Opening | 200 mm        |
| Type        | Sliding Clamp |