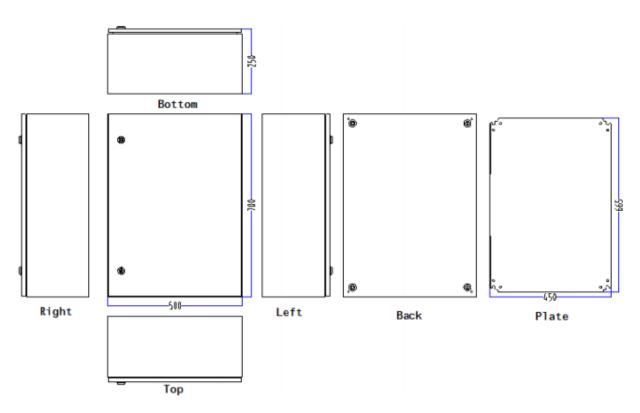

#### Mechanical Specifications

| External Height | 700 mm                     |
|-----------------|----------------------------|
| External Depth  | 500mm                      |
| External Width  | 250 mm                     |
| Dimensions      | 700X500X250 mm             |
| Thickness       | 1.2mm for enclosure & door |

# Additional Information / Installation Diagrams / Illustrations / Accessories