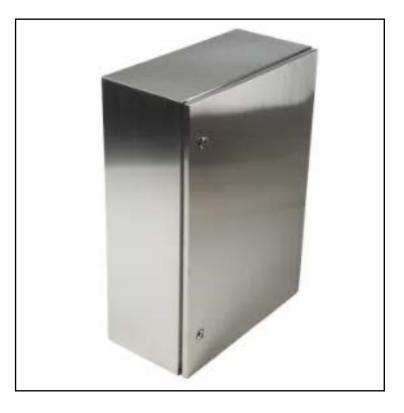

# **FEATURES**

- AISI 304 Stainless
  Steel
- IP66 rating
- Fully wall mountable
- Lockable

# RS PRO Wall Boxes-304 Stainless Steel Wall Box

RS Stock No.: 842-8364

RS Professionally Approved Products bring to you professional quality parts across all product categories. Our product range has been tested by engineers and provides a comparable quality to the leading brands without paying a premium price.

## RS Pro IP66 Stainless Steel Wall Box

Brought to you by RS Pro, A range of stainless steel wall mounted enclosures. Enclosures are present in almost every industry and can store all manor of items, such as medical equipment or electronics. These boxes are rated at IP66 and provide an excellent degree of protection, whether it's used within an indoor or outdoor environment. With various sizes available, they are suitable for a wide selection of applications. All models are highly reliable and excellent quality.

## **General Specifications**

| Body Material          | 304 Stainless Steel            |  |  |
|------------------------|--------------------------------|--|--|
| Number Of Doors        | 1                              |  |  |
| Colour                 | Unpainted                      |  |  |
| Gland Plate            | No                             |  |  |
| Sealing Gasket         | Νο                             |  |  |
| Door Lock Type         | Double Lock System             |  |  |
| Chassis Plate          | Zinc-coated steel              |  |  |
| Transparent Door       | No                             |  |  |
| Fixing Kit             | Yes                            |  |  |
| Application            | Electrical                     |  |  |
| External Mounting Type | Bracket                        |  |  |
| Internal Mounting Type | Panel                          |  |  |
| Special Features       | Fully wall mountable           |  |  |
| For Protection Of      | Sensitive Electrical Equipment |  |  |

#### Mechanical Specifications

| External Height | 700 mm                     |
|-----------------|----------------------------|
| External Depth  | 500mm                      |
| External Width  | 250 mm                     |
| Dimensions      | 700X500X250 mm             |
| Thickness       | 1.2mm for enclosure & door |

#### **Protection Category**

IP Rating

IP66