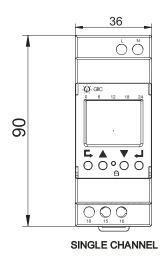

# **Digital Time Switch**

| Power Reserve from Factory                   |                    | 6 Years                                                                        |
|----------------------------------------------|--------------------|--------------------------------------------------------------------------------|
| Output                                       | Relay Output       | 1 C/O                                                                          |
|                                              | Contact Rating     | 16 A(NO) & 16 A (NC) @ 240V AC/24V DC (Resistive)                              |
|                                              | Electrical Life    | 5 × 10 <sup>4</sup>                                                            |
|                                              | Mechanical Life    | 5 × 10 <sup>4</sup>                                                            |
| Utilization<br>Category                      | AC - 15<br>DC - 13 | 16 A (NO & NC) at 250V AC, Cos @ = 1<br>10 A (NO & NC) at 250V AC, Cos @ = 0.6 |
| Operating Temperature<br>Storage Temperature |                    | -15°C to +55°C<br>-20°C to +70°C                                               |
| Humidity (Non Condensing)                    |                    | 95% (Rh)                                                                       |
| LED Indication                               |                    | Indication on LCD                                                              |
| Enclosure                                    |                    | Flame Retardant UL94-VO                                                        |
| Dimension (W x H x D)                        |                    | 36mm × 90mm × 65mm                                                             |
| Weight (unpacked)                            |                    | 110 g                                                                          |
| Mounting                                     |                    | DIN rail                                                                       |
| Degree of Protection                         |                    | IP 20 for Terminals, IP 30 for Enclosure                                       |

#### **Part Number Table**

| Description                                        | Part Number |
|----------------------------------------------------|-------------|
| Digital Time Switch, 1CO, 240V AC, LCD Display     | MP008392    |
| Digital Time Switch, 2CO, 110-240V AC, LCD Display | MP008393    |