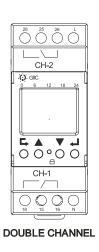

# **Digital Time Switch**

| Power Reserve from Factory                   |                    | 6 Years                                                                        |
|----------------------------------------------|--------------------|--------------------------------------------------------------------------------|
| Output                                       | Relay Output       | 1 C/O                                                                          |
|                                              | Contact Rating     | 16 A(NO) & 16 A (NC) @ 240V AC/24V DC (Resistive)                              |
|                                              | Electrical Life    | 5 × 10 <sup>4</sup>                                                            |
|                                              | Mechanical Life    | 5 × 10 <sup>4</sup>                                                            |
| Utilization<br>Category                      | AC - 15<br>DC - 13 | 16 A (NO & NC) at 250V AC, Cos @ = 1<br>10 A (NO & NC) at 250V AC, Cos @ = 0.6 |
| Operating Temperature<br>Storage Temperature |                    | -15°C to +55°C<br>-20°C to +70°C                                               |
| Humidity (Non Condensing)                    |                    | 95% (Rh)                                                                       |
| LED Indication                               |                    | Indication on LCD                                                              |
| Enclosure                                    |                    | Flame Retardant UL94-VO                                                        |
| Dimension (W x H x D)                        |                    | 36mm × 90mm × 65mm                                                             |
| Weight (unpacked)                            |                    | 110 g                                                                          |
| Mounting                                     |                    | DIN rail                                                                       |
| Degree of Protection                         |                    | IP 20 for Terminals, IP 30 for Enclosure                                       |

#### **Part Number Table**

| Description                                        | Part Number |
|----------------------------------------------------|-------------|
| Digital Time Switch, 1CO, 240V AC, LCD Display     | MP008392    |
| Digital Time Switch, 2CO, 110-240V AC, LCD Display | MP008393    |