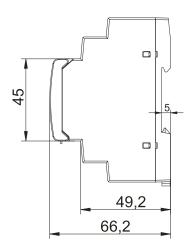

|
| Enclosure                                    |                    | Flame Retardant UL94-VO                                                        |
| Dimension (W x H x D)                        |                    | 36mm × 90mm × 65mm                                                             |
| Weight (unpacked)                            |                    | 110 g                                                                          |
| Mounting                                     |                    | DIN rail                                                                       |
| Degree of Protection                         |                    | IP 20 for Terminals, IP 30 for Enclosure                                       |

### **Mounting Dimensions**







# **Digital Time Switch**



### **Connection Diagram**

Digital Time Switch



B) 2 CH Device

110-240V
AC
N
16
25
26
28

### **Terminal Torque & Capacity**

| Ø 4.5 mm | 0.5 N.m (4.4 Lb.in)                         |
|----------|---------------------------------------------|
|          | 1 x 4.0 mm <sup>2</sup> Solid/Stranded Wire |
| AWG      | 26 to 10                                    |

Dimensions: Millimetres

#### **Part Number Table**

| Description                                        | Part Number |
|----------------------------------------------------|-------------|
| Digital Time Switch, 1CO, 240V AC, LCD Display     | MP008392    |
| Digital Time Switch, 2CO, 110-240V AC, LCD Display | MP008393    |

Important Notice: This data sheet and its contents (the "Information