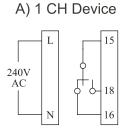

### **Connection Diagram**

Digital Time Switch

B) 2 CH Device

110-240V
AC
N
16
25
26
28