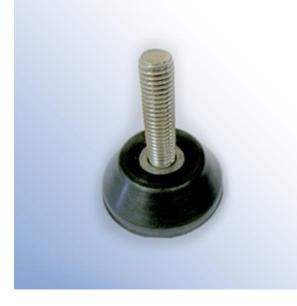

## Fixed Height Mount Product Details

Suitable for isolating vibration from heavy machinery and acts as a levelling device for un-even flooring. Also available with stainless steel metal parts for use with food industry machinery.

| ·RS Code | Part<br>Number        | Diameter<br>(A) mm | Height<br>(B) mm | Stud (DxC)<br>mm | Material                                              | Maximum<br>Static Load<br>Rating (kg) | Rubber<br>Hardness<br>(ShA) |
|----------|-----------------------|--------------------|------------------|------------------|-------------------------------------------------------|---------------------------------------|-----------------------------|
| 1623254  | FMM4616-<br>GY-A2-1.5 | 46                 | 16               | M10x37           | Stainless<br>steel 316<br>stud with<br>grey<br>rubber | 25-200                                | 55                          |