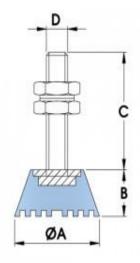

| ·RS Code | Part<br>Number        | Diameter<br>(A) mm | Height<br>(B) mm | Stud (DxC)<br>mm | Material                                              | Maximum<br>Static Load<br>Rating (kg) | Rubber<br>Hardness<br>(ShA) |
|----------|-----------------------|--------------------|------------------|------------------|-------------------------------------------------------|---------------------------------------|-----------------------------|
| 1623254  | FMM4616-<br>GY-A2-1.5 | 46                 | 16               | M10x37           | Stainless<br>steel 316<br>stud with<br>grey<br>rubber | 25-200                                | 55                          |