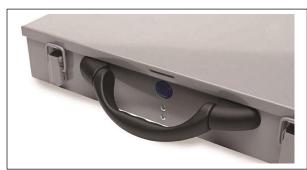

## **RS Pro Steel Assortment Case**

**RS Stock No: 1783360** 

**ENGLISH** 

A hardwearing steel assortment case suitable for carrying small components, fixings and tool fittings.

- Robust steel base and lid
- Removable plastic compartments in four colours
- Quick release internally fitted lid locking clips
- Ergonomically designed easy-grab plastic handle
- Internal foam lined lid