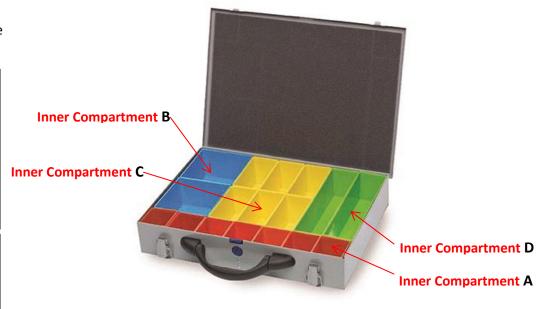

A plastic assortment case version also available, please refer to RS Stock No 1783347

| Description           | RS Stock No. | Inner Compartment    | Inner Compartment      | Inner Compartment     | Inner Compartment     |
|-----------------------|--------------|----------------------|------------------------|-----------------------|-----------------------|
|                       |              | A x 7 Red            | B x 2 Blue             | C x 6 Yellow          | D x 2 Green           |
| Steel Assortment Case | 1783360      | H 63 x W 54 x D 54mm | H 63 x W 108 x D 108mm | H 63 x W 54 x D 108mm | H 63 x W 54 x D 216mm |