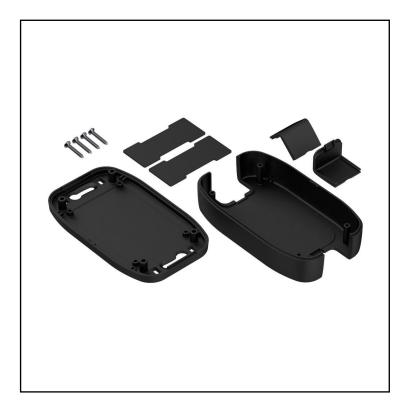

## **FEATURES**

- Made of ABS
- Available in black colour
- Includes 4 screws, 2 buffers, 2 blank plugs
- Recessed area for labels and keyboards

#### **Product Description**

The 2383999 can be used for a variety of applications, including home temperature controllers or access control solutions.

Different plugs can be purchased as separate accessories in 10 pieces packs and available in lightgrey, black and white colours.

The enclosure features two buffers to separate the electronics from the fasteners. This keeps the electronic components safe and the finished product can be securely closed tamper sealed if necessary, with the installation of the device made easy. Enclosure can be attached to a pipe by zip ties using four rectangle holes.