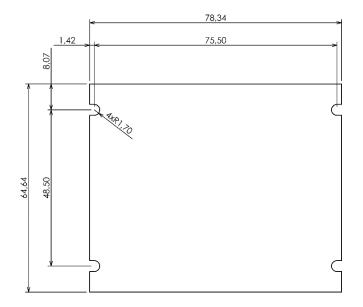

-------------|--|
| Colour       | Black                           |  |
| Applications | IoT                             |  |
| Mounting     | Desktop, Wall mount, Pole mount |  |
| Ventilated   | No, Optional                    |  |

| Machanical C |               |
|--------------|---------------|
| Mechanical S | pecifications |

| Height | 33.0 mm   |  |
|--------|-----------|--|
| Width  | 75.2 mm   |  |
| Length | 125.05 mm |  |
| Gasket | No        |  |

#### Approvals

| Standards Met | RoHS Compliant |
|---------------|----------------|

# Family Name



Similar Products

| Stock No. | Brand  | Product Name  | Colour    |
|-----------|--------|---------------|-----------|
| 2384001   | RS PRO | IoT Enclosure | Lightgray |
| 2384000   | RS PRO | IoT Enclosure | White     |

A-A





All dimensions are given within +/-0,5mm tolerance