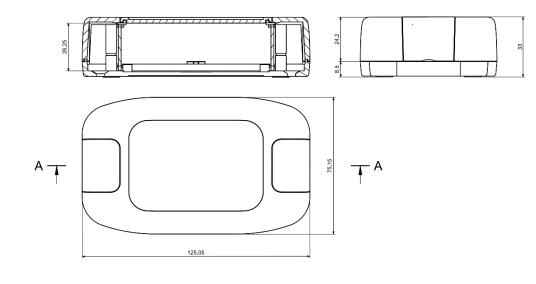

| Machanical C |               |
|--------------|---------------|
| Mechanical S | pecifications |

| Height | 33.0 mm   |  |
|--------|-----------|--|
| Width  | 75.2 mm   |  |
| Length | 125.05 mm |  |
| Gasket | No        |  |

A-A

All dimensions are given within +/-0,5mm tolerance