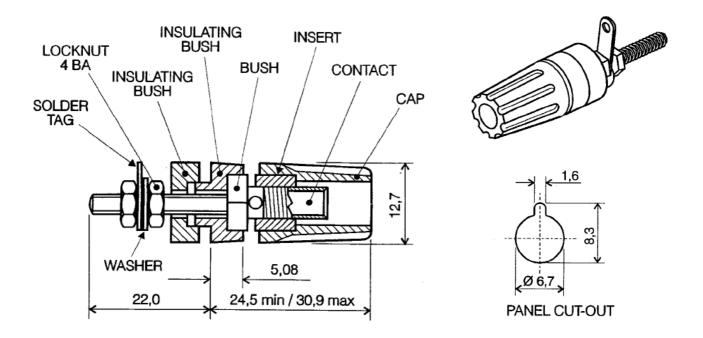

## Yellow insulated terminal,4mm socket

RS Stock number 423-245

**Dimensions: mm** 

## **Description:**

Insulated terminal binding post with a 4mm socket. Panel insulating bushes have a location keyway, maximum panel thickness 12, 7mm. Threaded termination supplied with solder tag washer.

## **Specifications:**

Cap: Acetal

Contact: Brass, bright nickel plate
Insert: Brass, bright nickel plate
Bush: Brass, bright nickel plate

Insulating Bushes: Acetal

Locknut: Brass, bright nickel plate Washer: Brass, bright nickel plate

Solder Tag: Brass, tin plate

Current Rating: 30A at 1000V